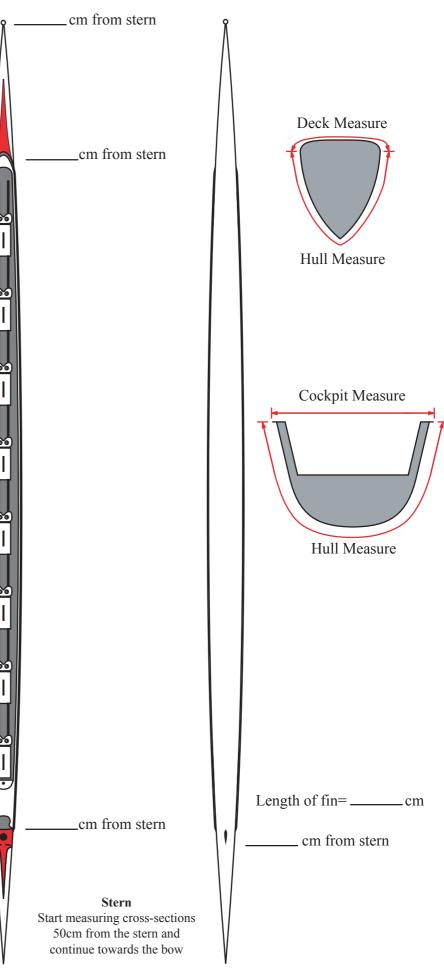

Hull Measure = the distance around

the hull from side to side

-Make sure to fill in all the blank spaces to guarantee accuracy

| Stern | Hull | Deck |
|-------|------|------|
| 50cm  | cm   | cm   |
| 100   |      |      |
| 150   |      |      |
| 200   |      |      |
| 250   |      |      |
| 300   |      |      |
| 350   |      |      |
| 400   |      |      |
| 450   |      |      |
| 500   |      |      |
| 550   |      |      |
| 600   |      |      |
| 650   |      |      |
| 700   |      |      |
| 750   |      |      |
| 800   |      |      |
| 850   |      |      |
| 900   |      |      |
| 950   |      |      |
| 1000  |      |      |

-Make sure to fill in all the blank spaces to guarantee accuracy

| Stern | Hull | Deck |
|-------|------|------|
| 50cm  | cm   | cm   |
| 100   |      |      |
| 150   |      |      |
| 200   |      |      |
| 250   |      |      |
| 300   |      |      |
| 350   |      |      |
| 400   |      |      |
| 450   |      |      |
| 500   |      |      |
| 550   |      |      |
| 600   |      |      |
| 650   |      |      |
| 700   |      |      |
| 750   |      |      |
| 800   |      |      |
| 850   |      |      |
| 900   |      |      |

Deck Measure = the distance across the deck from side to side

0

cm from stern

Stern

continue towards the bow

Deck Measure Hull Measure Cockpit Measure cm from stern Hull Measure cm from stern Length of fin = \_\_\_\_\_ cm cm from stern Start measuring cross-sections 50cm from the stern and