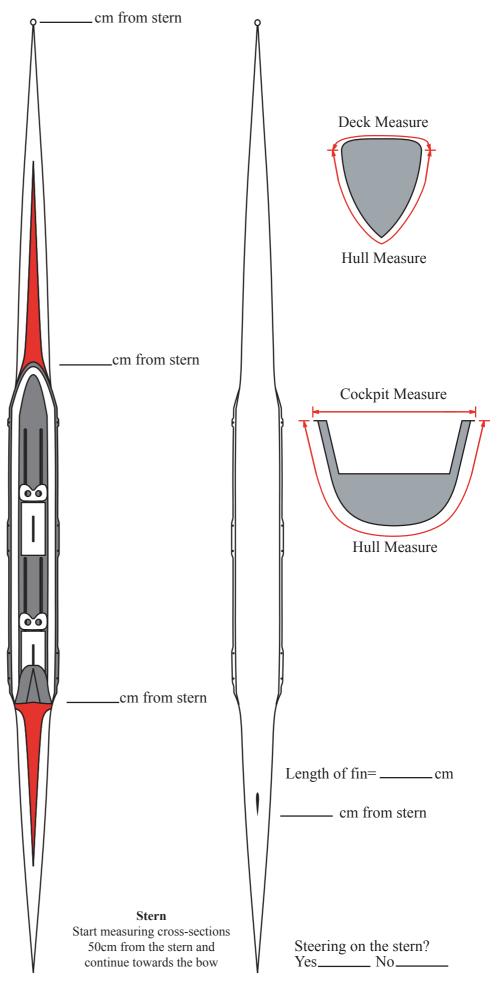

Deck Measure = the distance across the deck from side to side

0

cm from stern

Stern

continue towards the bow

Deck Measure Hull Measure Cockpit Measure cm from stern Hull Measure cm from stern Length of fin = \_\_\_\_\_ cm cm from stern Start measuring cross-sections 50cm from the stern and

Hull Measure = the distance around

the hull from side to side

-Make sure to fill in all the blank spaces to guarantee accuracy

| Stern | Hull | Deck |
|-------|------|------|
| 50cm  | cm   | cm   |
| 100   |      |      |
| 150   |      |      |
| 200   |      |      |
| 250   |      |      |
| 300   |      |      |
| 350   |      |      |
| 400   |      |      |
| 450   |      |      |
| 500   |      |      |
| 550   |      |      |
| 600   |      |      |
| 650   |      |      |
| 700   |      |      |
| 750   |      |      |
| 800   |      |      |
| 850   |      |      |
| 900   |      |      |
| 950   |      |      |
| 1000  |      |      |

-Make sure to fill in all the blank spaces to guarantee accuracy

| Stern | Hull | Deck |
|-------|------|------|
| 50cm  | cm   | cm   |
| 100   |      |      |
| 150   |      |      |
| 200   |      |      |
| 250   |      |      |
| 300   |      |      |
| 350   |      |      |
| 400   |      |      |
| 450   |      |      |
| 500   |      |      |
| 550   |      |      |
| 600   |      |      |
| 650   |      |      |
| 700   |      |      |
| 750   |      |      |
| 800   |      |      |
| 850   |      |      |
| 900   |      |      |