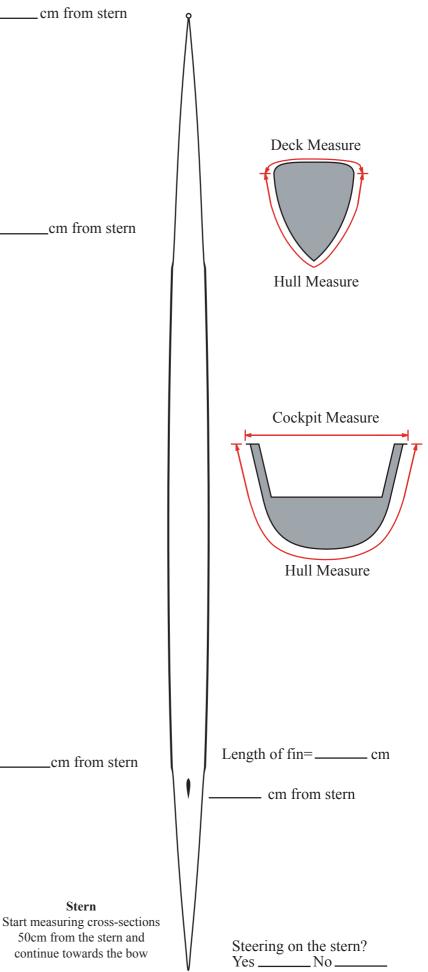

Hull Measure = the distance around the hull from side to side

Deck Measure = the distance across the deck from side to side

-Make sure to fill in all the blank spaces to guarantee accuracy

| Stern | Hull | Deck |
|-------|------|------|
| 0.5m  | cm   | cm   |
| 1m    |      |      |
| 2m    |      |      |
| 3m    |      |      |
| 4m    |      |      |
| 5m    |      |      |
| 6m    |      |      |
| 7m    |      |      |
| 8m    |      |      |
| 9m    |      |      |
| 10m   |      |      |
| 11m   |      |      |
| 12m   |      |      |
| 13m   |      |      |
| 14m   |      |      |

Hull Measure = the distance around the hull from side to side

Deck Measure = the distance across the deck from side to side

-Make sure to fill in all the blank spaces to guarantee accuracy

| Stern | Hull | Deck |
|-------|------|------|
| 0.5m  | cm   | cm   |
| 1m    |      |      |
| 2m    |      |      |
| 3m    |      |      |
| 4m    |      |      |
| 5m    |      |      |
| 6m    |      |      |
| 7m    |      |      |
| 8m    |      |      |
| 9m    |      |      |
| 10m   |      |      |
| 11m   |      |      |
| 12m   |      |      |
| 13m   |      |      |
| 14m   |      |      |
| 15m   |      |      |
| 16m   |      |      |
| 17m   |      |      |
| 18m   |      |      |

Hull Measure = the distance around the hull from side to side

Deck Measure = the distance across the deck from side to side